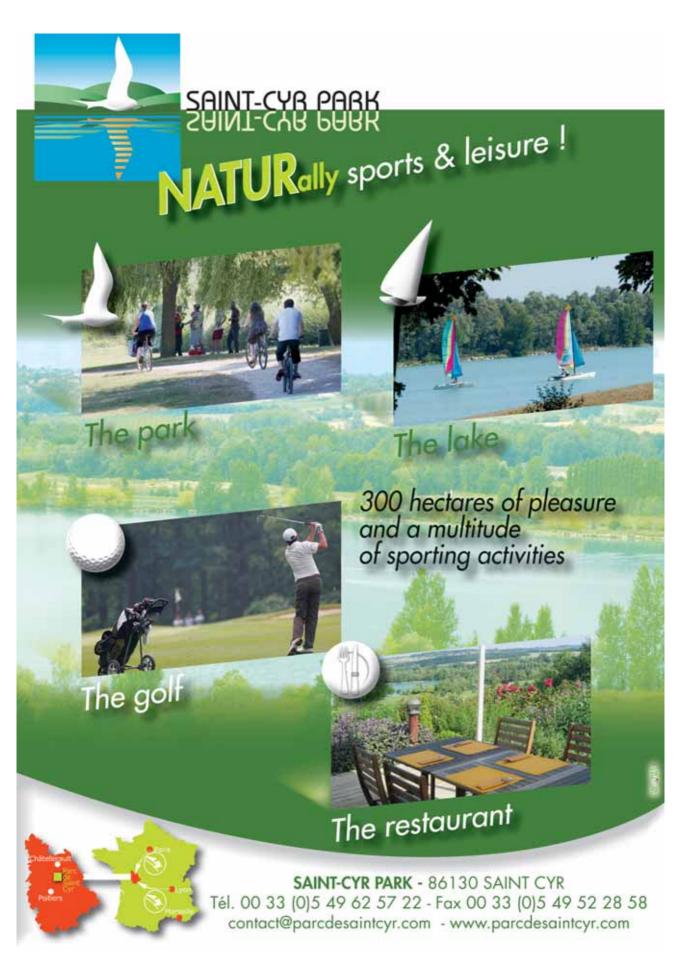

first days of January.

### Nocturnes evening craft market

Held on 24/25 June and 16/17 September 2011, from 3 p.m. to 11 p.m., in front of the Tourist Information Office (Place Charles de Gaullel, the Nocturnes host 30 artisans from the Poitou-Charentes region from various different fields of activity: sandblasting on glass, jewellery, mosaics, stone carving, metal work, restoration of upholstery, gilding on wood, painting, watercolour...

### OTHER LOCAL MARKETS

### Trois Cités - Clos Gauthier

Thursdays from 7 a.m. to 2 p.m., all merchants.

### Bel Air - Place Bel Air

Fridays from 7 a.m. to 2 p.m., all merchants.

### Bellejouanne - Rue de la Jeunesse

Tuesdays and Fridays from 7 a.m. to 2 p.m., all merchants.

### Saint Cyprien - Place de France

Tuesdays from 7 a.m. to 2 p.m.