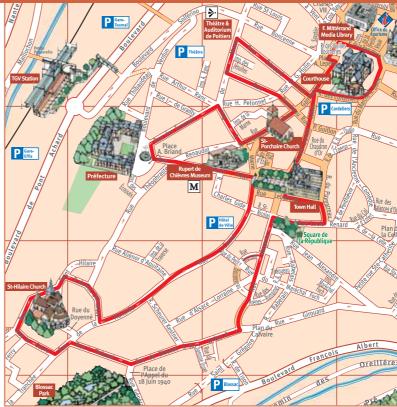

# The streets of Poitiers

| Rue du<br>Rue du       | 19 mars 1962<br>125° Régiment d'Infanterie<br>A | C         |
|------------------------|-------------------------------------------------|-----------|
| Rue du                 | Abbesse (Pré I')                                | E         |
| Boulevard du           | Achard (Pont)                                   | C         |
| Boulevard              | Albert (François)                               | D         |
| Rue                    | Alexandre (Jean)                                | C         |
| Rue d'                 | Aliénor d'Aquitaine                             | В         |
| Rue d'<br>Rue de l'    | Alsace Lorraine Ancienne Comédie                | B<br>D    |
| Place de l'            | Appel du 18 Juin 1940                           | В         |
| Rue de l'              | Arceau                                          | D         |
| Rue des                | Arènes Romaines                                 | C         |
| Rue d'                 | Argent                                          | D         |
| Rue                    | Augouard (Mgr ) B                               | D         |
| Boulevard              | Bajon                                           | F3-F      |
| Rue des                | Balances d'Or                                   | D         |
| Place                  | Barbasse (Henri)                                | В         |
| Rue<br>Roulovard du    | Barbatte  Parthal (Colonol)                     | E4 E      |
| Boulevard du<br>Rue du | Barthal (Colonel) Bas des Sables                | F4-F      |
| Rue uu<br>Rue          | Basse                                           | C<br>F    |
| Place                  | Berry (Jean de)                                 | (         |
| Rue                    | Bert (Paul)                                     | C         |
| Rue du                 | Berton (Général)                                | D         |
| Boulevard              | Blossac (sous)                                  | A6-B      |
| Rue de                 | Blossac                                         | В         |
| Rue                    | Boncenne<br>Bouch of Classic                    | C         |
| Rue                    | Bouchet (Jean)                                  | D         |
| Rue                    | Bourbeau                                        | 0         |
| Rue<br>Rue de la       | Bourcani<br>Bretonnerie                         | C         |
| Place                  | Briand (Aristide)                               | D<br>B    |
| Chemin de la           | Brouette du Vinaigrier                          |           |
| Rue                    | Brouillet (André)                               |           |
| Place de la            | C<br>Cathédrale et du Cardinal Pie              | E         |
| Place                  | Charles VII                                     | C         |
| Rue du                 | Caille (Puits de la)                            | E         |
| Rue des                | Caillons                                        | F         |
| Plan du                | Calvaire                                        | C         |
| Rue des                | Carmélites                                      | C2-C      |
| Rue des                | Carmes                                          | E         |
| Rue                    | Carnot                                          | C         |
| Rue des<br>Rue de la   | Carolus<br>Cathédrale                           | F         |
| Plan de la             | Celle                                           | D<br>D    |
| Rue de la              | Celle                                           | D         |
| Rue le                 | Cesve                                           | А         |
| Rue de la              | Chaîne                                          | D         |
| Rue de                 | Champagne                                       | C         |
| Rue du                 | Chanoine Duret                                  | В         |
| Boulevard              | Chasseigne                                      |           |
| Impasse                | Chasseigne                                      | 0         |
| Rue du                 | Chaudron d'Or                                   | C         |
| Rue de la<br>Rue du    | Chaussée<br>Chêne (Général)                     | (         |
| Allée de la            | Cité Sainte-Jeanne                              | E         |
| Rue de la              | Cité Sainte-Jeanne                              | E (       |
| Impasse du             | Clain Nouveau                                   | F         |
| Rue                    | Claveurier                                      | Ċ         |
| Rue                    | Cloche Perse                                    | 0         |
| Rue du                 | Clos de la Roche                                | A         |
| Allée du               | Clos des Cours                                  | 0         |
| Rue du                 | Col d'Enfert                                    | 0         |
| Boulevard              | Condercet                                       | F         |
| Impasse<br>Puo         | Condorcet<br>Condorcet                          | -         |
| Rue<br>Rue             | Condorcet<br>Coq (Pascal le)                    | E4-E      |
| Rue des                | Cordeliers                                      | (         |
| Rue                    | Cornet                                          | F         |
| Promenade des          | Cours                                           | Ċ         |
| Chemin des             | Crêtes                                          | E1-F      |
| Rue de la              | Croix Blanche                                   | C         |
| Rue de la              | Croix Rouge                                     | F3-       |
| Rue<br>Rue du          | Curzon (Alfred) Cuvier                          | E<br>A    |
|                        | D                                               |           |
| Rue des                | Dames des Roches                                |           |
| Rue du                 | Demarçay (Général)                              | В         |
| Rue<br>Ruo du          | Descartes (René)                                | D         |
| Rue du<br>Rue des      | Doyenné<br>Dunes                                | ES E      |
| Rue aes<br>Rue         | Drault (Sylvain)                                | F5-F<br>D |
| Place                  | Du Guesclin                                     | C         |
|                        | E                                               |           |
| Passage des            | Écossais                                        | В         |
| Rue des                | Écossais                                        | В         |
|                        |                                                 |           |