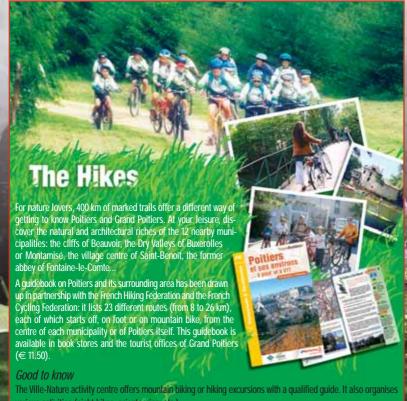

the Steward of the King in the 18th century, this park offers a wide variety of different areas to relax: a formal garden, a landscape garden, a rock garden, a small zoo, a garden of light and shade and an outdoor theatre.

### Roseraie Flower Garden

11. rue Salvador Allende - POITIERS +33 (0)5 49 41 39 37

From 15 April to 15 October: every day from 10 a.m. to 7 p.m. From 16 October to 14 April: from 8:15 a.m. to 11:30 a.m. and from 1:30 p.m. to 4:30 p.m.; except Saturdays, Sundays and holidavs



Nearly 400 varieties of roses alongside many other plant species (iris, peonies, dahlias, clematis,...) and around a hundred different trees or shrubs. The exhibition area contains gazebos, pergolas, a pond and rockery, making this beautifully fragrant park an ideal place to come and unwind.



various activities (night hikes, orienteering, etc.)

Info / contact: +33 (0)5 49 43 51 89

basevillenature@mairie-poitiers.fr / www.grandpoitiers.fr

### Parc des Prés Mignons

### Rue Blaise Pascal POITIERS - +33 (0)5 49 41 39 37

From 1 October to 31 March from 8 a.m. until dusk From 1 April to 30 April: from 8 a.m. to 7:30 p.m. From 1 May to 31 August: from 8 a.m. to 10 p.m. In September: from 8 a.m. to 7:30 p.m.



This 7 hectare park contains a number of buildings such as the mansion built in 1882, or the "La Ferme" recreation centre, managed by CAP SUD.

### **IN GRAND POITIERS**

### **Botanical Garden of the University** of Poitiers - Deffend

1108, route des Sachères MIGNALOUX-BEAUVOIR +33 (0)5 49 45 37 95

From 1 September to 31 May: Mondays to Fridays from 8 a.m. to 6 p.m., e