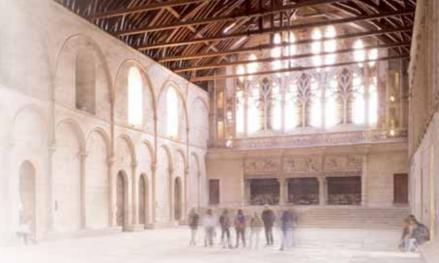

In the heart of the city, the modern buildings are in perfect harmony not only with the various eras of the surrounding buildings, but also with the history of the area in which they are built. This is because the modern buildings carry within them some of the memories of the site where they were built (see: the Sainte-Croix museum, the Regional Council, the Departmental Council, the François-Mitterrand Media Library, the Cordeliers quarter, the brand new Theatre Auditorium).