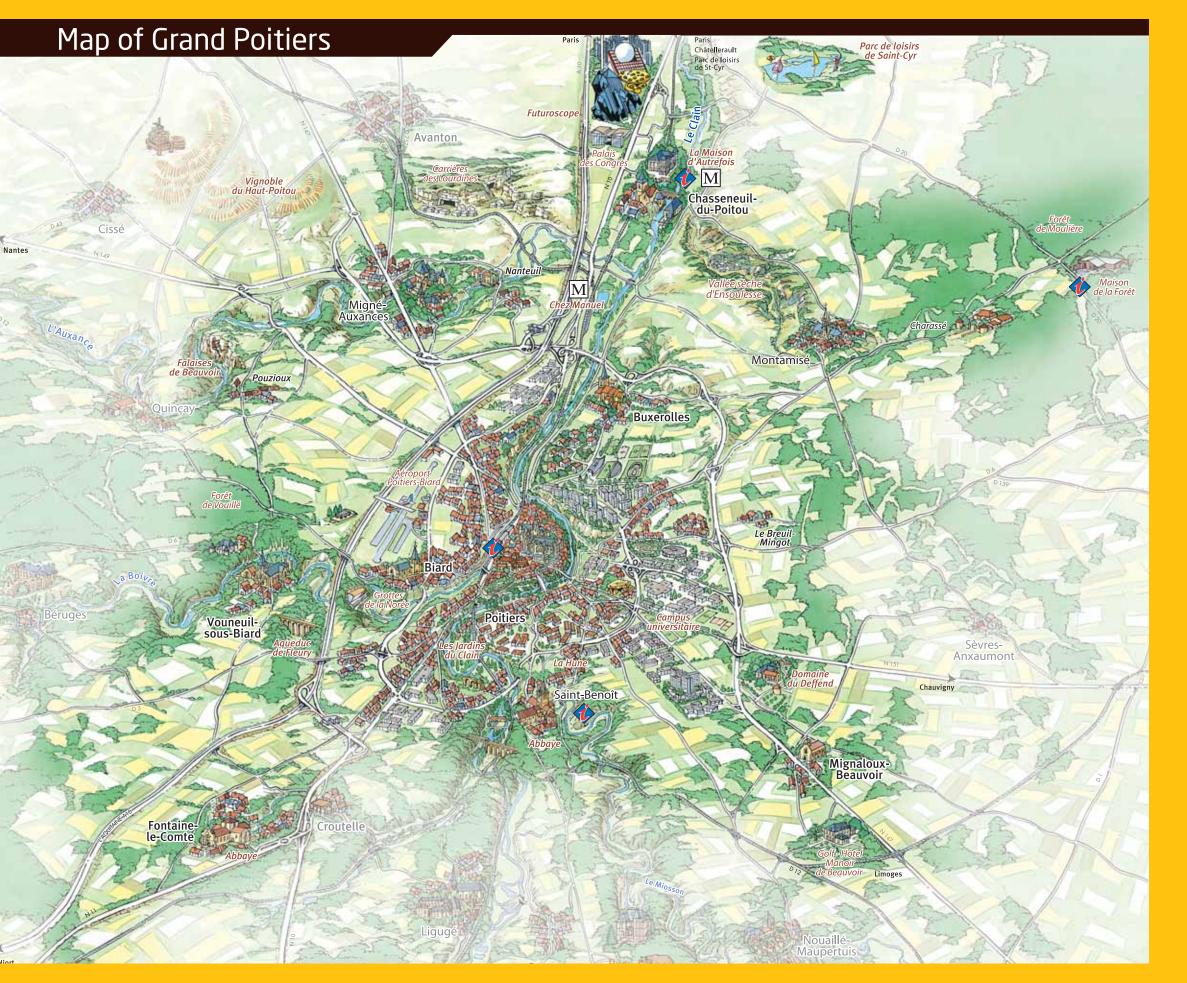

irst days of January.

### Nocturnes evening craft market

Held on 24/25 June and 16/17 September 2011, from 3 p.m. to 11 p.m., in front of the Tourist Information Office (Place Charles de Gaullel, the Nocturnes host 30 artisans from the Poitou-Charentes region from various different fields of activity: sandblasting on glass, jewellery, mosaics, stone carving, metal work, restoration of upholstery, gilding on wood, painting, watercolour...

### OTHER LOCAL MARKETS

### Trois Cités - Clos Gauthier

Thursdays from 7 a.m. to 2 p.m., all merchants.

### Bel Air - Place Bel Air

Fridays from 7 a.m. to 2 p.m., all merchants.

### Bellejouanne - Rue de la Jeunesse

Tuesdays and Fridays from 7 a.m. to 2 p.m., all merchants.

### Saint Cyprien - Place de France

Tuesdays from 7 a.m. to 2 p.m.