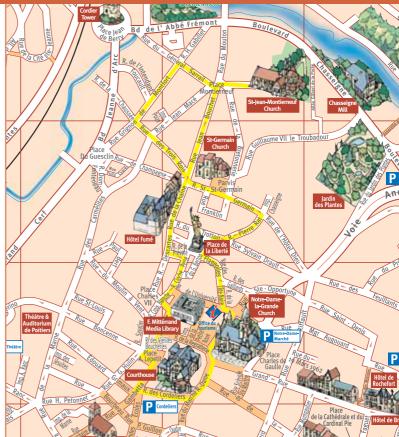

# The streets of Poitiers

| Rue du<br>Rue du       | 19 mars 1962<br>125° Régiment d'Infanterie<br>A | C         |
|------------------------|-------------------------------------------------|-----------|
| Rue du                 | Abbesse (Pré I')                                | E         |
| Boulevard du           | Achard (Pont)                                   | C         |
| Boulevard              | Albert (François)                               | D         |
| Rue                    | Alexandre (Jean)                                | C         |
| Rue d'                 | Aliénor d'Aquitaine                             | В         |
| Rue d'<br>Rue de l'    | Alsace Lorraine Ancienne Comédie                | B<br>D    |
| Place de l'            | Appel du 18 Juin 1940                           | В         |
| Rue de l'              | Arceau                                          | D         |
| Rue des                | Arènes Romaines                                 | C         |
| Rue d'                 | Argent                                          | D         |
| Rue                    | Augouard (Mgr ) B                               | D         |
| Boulevard              | Bajon                                           | F3-F      |
| Rue des                | Balances d'Or                                   | D         |
| Place                  | Barbasse (Henri)                                | В         |
| Rue<br>Roulovard du    | Barbatte  Parthal (Colonol)                     | E4 E      |
| Boulevard du<br>Rue du | Barthal (Colonel) Bas des Sables                | F4-F      |
| Rue uu<br>Rue          | Basse                                           | C<br>F    |
| Place                  | Berry (Jean de)                                 | (         |
| Rue                    | Bert (Paul)                                     | C         |
| Rue du                 | Berton (Général)                                | D         |
| Boulevard              | Blossac (sous)                                  | A6-B      |
| Rue de                 | Blossac                                         | В         |
| Rue                    | Boncenne<br>Bouch of Classic                    | C         |
| Rue                    | Bouchet (Jean)                                  | D         |
| Rue                    | Bourbeau                                        | 0         |
| Rue<br>Rue de la       | Bourcani<br>Bretonnerie                         | C         |
| Place                  | Briand (Aristide)                               | D<br>B    |
| Chemin de la           | Brouette du Vinaigrier                          |           |
| Rue                    | Brouillet (André)                               |           |
| Place de la            | C<br>Cathédrale et du Cardinal Pie              | E         |
| Place                  | Charles VII                                     | C         |
| Rue du                 | Caille (Puits de la)                            | E         |
| Rue des                | Caillons                                        | F         |
| Plan du                | Calvaire                                        | C         |
| Rue des                | Carmélites                                      | C2-C      |
| Rue des                | Carmes                                          | E         |
| Rue                    | Carnot                                          | C         |
| Rue des<br>Rue de la   | Carolus<br>Cathédrale                           | F         |
| Plan de la             | Celle                                           | D<br>D    |
| Rue de la              | Celle                                           | D         |
| Rue le                 | Cesve                                           | А         |
| Rue de la              | Chaîne                                          | D         |
| Rue de                 | Champagne                                       | C         |
| Rue du                 | Chanoine Duret                                  | В         |
| Boulevard              | Chasseigne                                      |           |
| Impasse                | Chasseigne                                      | 0         |
| Rue du                 | Chaudron d'Or                                   | C         |
| Rue de la<br>Rue du    | Chaussée<br>Chêne (Général)                     | (         |
| Allée de la            | Cité Sainte-Jeanne                              | E         |
| Rue de la              | Cité Sainte-Jeanne                              | E (       |
| Impasse du             | Clain Nouveau                                   | F         |
| Rue                    | Claveurier                                      | Ċ         |
| Rue                    | Cloche Perse                                    | 0         |
| Rue du                 | Clos de la Roche                                | A         |
| Allée du               | Clos des Cours                                  | 0         |
| Rue du                 | Col d'Enfert                                    | 0         |
| Boulevard              | Condercet                                       | F         |
| Impasse<br>Puo         | Condorcet<br>Condorcet                          | -         |
| Rue<br>Rue             | Condorcet<br>Coq (Pascal le)                    | E4-E      |
| Rue des                | Cordeliers                                      | (         |
| Rue                    | Cornet                                          | F         |
| Promenade des          | Cours                                           | Ċ         |
| Chemin des             | Crêtes                                          | E1-F      |
| Rue de la              | Croix Blanche                                   | C         |
| Rue de la              | Croix Rouge                                     | F3-       |
| Rue<br>Rue du          | Curzon (Alfred) Cuvier                          | E<br>A    |
|                        | D                                               |           |
| Rue des                | Dames des Roches                                |           |
| Rue du                 | Demarçay (Général)                              | В         |
| Rue<br>Ruo du          | Descartes (René)                                | D         |
| Rue du<br>Rue des      | Doyenné<br>Dunes                                | ES E      |
| Rue aes<br>Rue         | Drault (Sylvain)                                | F5-F<br>D |
| Place                  | Du Guesclin                                     | C         |
|                        | E                                               |           |
| Passage des            | Écossais                                        | В         |
| Rue des                | Écossais                                        | В         |
|                        |                                                 |           |