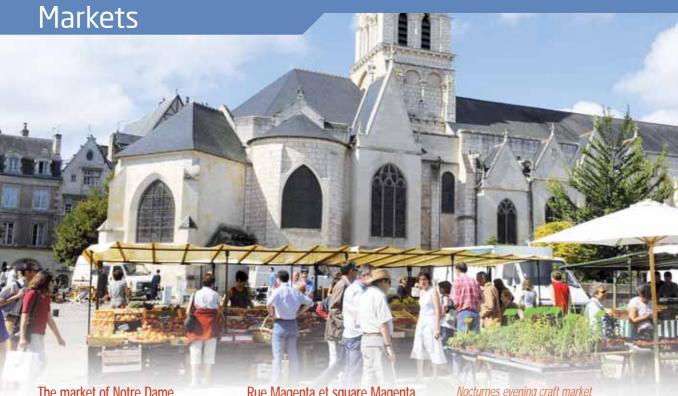

PLUS DE 30 ARTISANS-COMMERÇANTS
VOUS ACCUEILLENT
DANS LE CENTRE VILLE
DU LUNDI AU SAMEDI DE 7H À 14H

ET TOUTE LA JOURNÉE POUR LA RESTAURATION À EMPORTER

WWW.MARCHE-POITIERS.FR