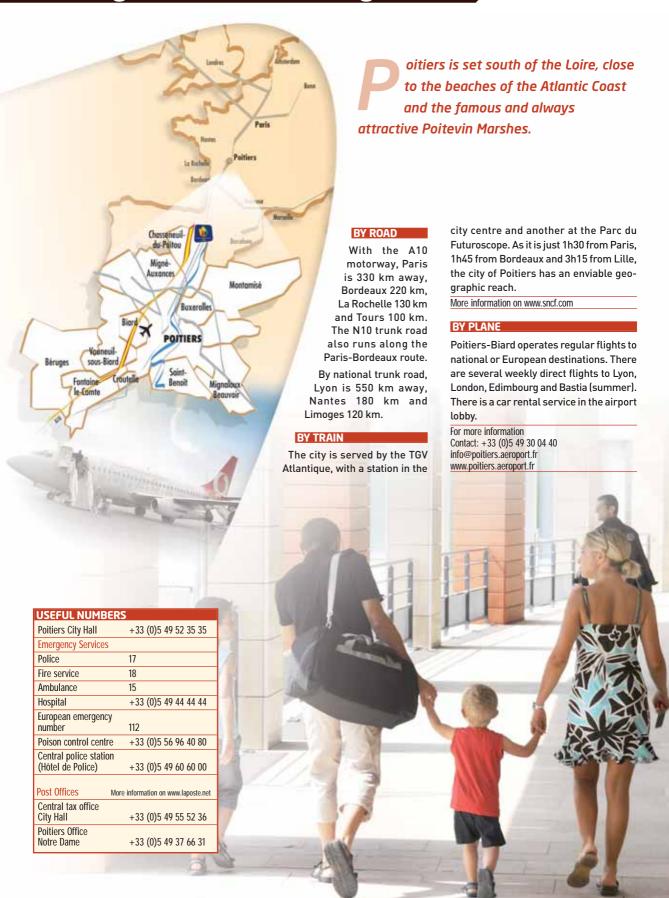

# Getting here and travelling around

### PUBLIC TRANSPORT

The city of Poitiers is not only easily reached by road or by rail, but is also well served by its bus network: with a dozen routes in total, the Vitalis network serves the entire territory of Poitiers and Grand Poitiers.