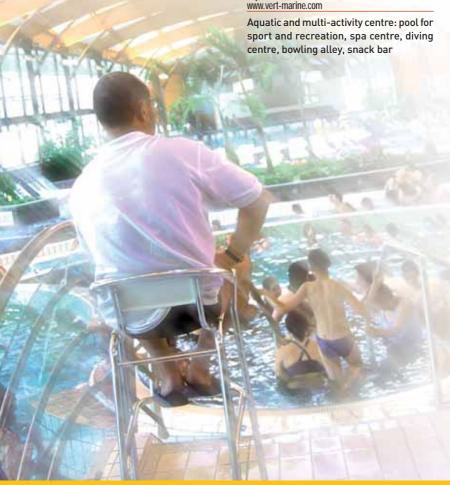

(May).

### LES BOIS DE SAINT-PIERRE SWIMMING POOL

Les Bois de Saint-Pierre - 86240 SMARVES +33 (0)5 49 88 55 41 www.qrandpoitiers.fr

Summer holidays only (1 July to 30 August): From Mondays to Fridays from 2 p.m. to 7 p.m.; Saturdays and Sundays from 12 p.m. to 7 p.m.

Two pools and a paddling pool for the whole family to enjoy open-air swimming in a beautiful natural setting.

### **RELAXEO**

142, rue des Artisans - 86550 MIGNALOUX-BEAUVOIR +33 (0)5 49 52 77 74 info@relaxeo-spa.fr

www.relaxeo-spa.fr

From Mondays to Fridays from 9 a.m. to 9 p.m.; Saturdays from 9 a.m. to 6 p.m.

The centre has a swimming pool, a hammam, a sauna and cardio training room. Relaxéo offers face and beauty care as well as massage therapy, but also wellness classes with aqua gym, aqua-biking and keep-fit.



### **BOARD SPORTS**

### SKATFPARK

Hall des sports de la Cassette 39, rue de la Cassette 86000 POITIERS

+33 (0)5 49 43 73 86 www.grandpoitiers.fr

School period

From Mondays to Saturdays 2 p.m. to 6:30 p.m.; Sundays from 10 a.m. to 12 p.m. and from 2 p.m. to 8 p.m.

Short school holidays
From Mondays to Fridays from 10 a.m. to 12 p.m. and from 2 p.m. to 6:30 p.m.; Saturday from 2 p.m. to 6:30 p.m.; Saturday from 2 p.m. to 6:30 p.m.; Sundays from 10 a.m. to 12 p.m. and from 2 p.m. to 8 p.m.

Summer holidays Mondays to Sundays from 2 p.m. to 8 p.m.

### THE ICE RINK

54, avenue Jacques Cœur - 86000 POITIERS +33 (0)5 49 01 60 59 www.grandpoitiers.fr

Tuesdays and Fridays from 8:45 p.m. to 11:15 p.m.; Wednesdays from 2:30 p.m. to 5 p.m. and from 8:45 p.m. to 11:15 p.m.; Saturday from 10