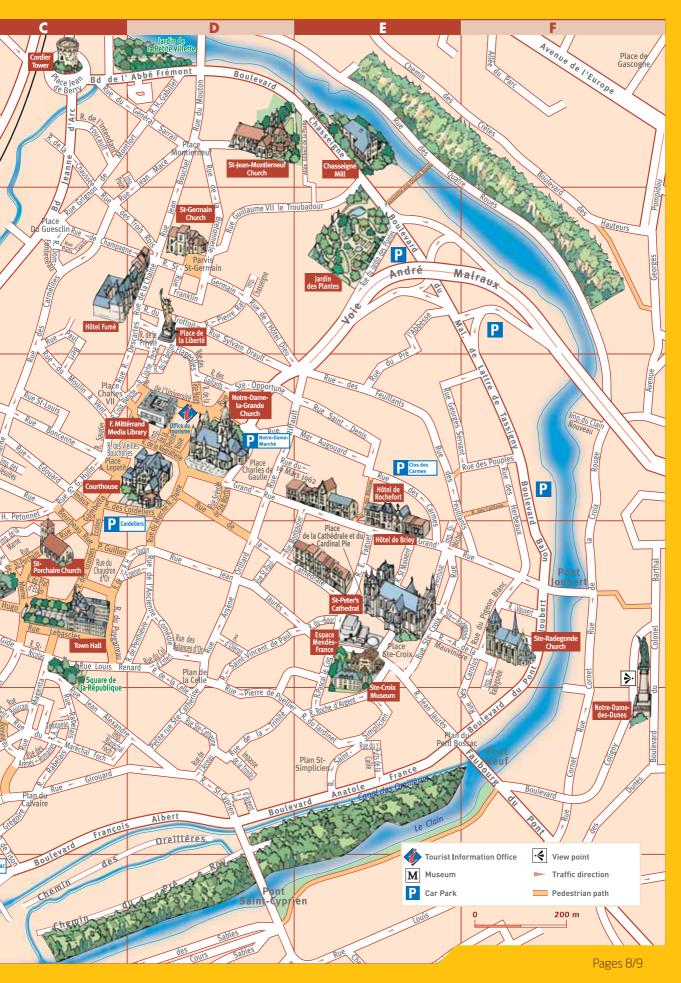

### **Contents**

Getting here and travelling p. 4/5 The streets of Poitiers p. 7 Map of Poitiers p. 8/9 Sites & Monuments p. 10/13 Parks & Gardens p. 14/15 **Events** p. 16/17 **Cultural sites** p. 18/19 **Sports & Recreation** p. 20/21 **Outdoor activities** p. 22/23 Gastronomy D. 24 Markets p. 25 Map of Grand Poitiers

# The streets of Poitiers

| Rue du<br>Rue du       | 19 mars 1962<br>125° Régiment d'Infanterie<br>A | C         |
|------------------------|-------------------------------------------------|-----------|
| Rue du                 | Abbesse (Pré I')                                | E         |
| Boulevard du           | Achard (Pont)                                   | C         |
| Boulevard              | Albert (François)                               | D         |
| Rue                    | Alexandre (Jean)                                | C         |
| Rue d'                 | Aliénor d'Aquitaine                             | В         |
| Rue d'<br>Rue de l'    | Alsace Lorraine Ancienne Comédie                | B<br>D    |
| Place de l'            | Appel du 18 Juin 1940                           | В         |
| Rue de l'              | Arceau                                          | D         |
| Rue des                | Arènes Romaines                                 | C         |
| Rue d'                 | Argent                                          | D         |
| Rue                    | Augouard (Mgr ) B                               | D         |
| Boulevard              | Bajon                                           | F3-F      |
| Rue des                | Balances d'Or                                   | D         |
| Place                  | Barbasse (Henri)                                | В         |
| Rue<br>Roulovard du    | Barbatte  Parthal (Colonol)                     | E4 E      |
| Boulevard du<br>Rue du | Barthal (Colonel) Bas des Sables                | F4-F      |
| Rue uu<br>Rue          | Basse                                           | C<br>F    |
| Place                  | Berry (Jean de)                                 | (         |
| Rue                    | Bert (Paul)                                     | C         |
| Rue du                 | Berton (Général)                                | D         |
| Boulevard              | Blossac (sous)                                  | A6-B      |
| Rue de                 | Blossac                                         | В         |
| Rue                    | Boncenne<br>Bouch of Classic                    | C         |
| Rue                    | Bouchet (Jean)                                  | D         |
| Rue                    | Bourbeau                                        | 0         |
| Rue<br>Rue de la       | Bourcani<br>Bretonnerie                         | C         |
| Place                  | Briand (Aristide)                               | D<br>B    |
| Chemin de la           | Brouette du Vinaigrier                          |           |
| Rue                    | Brouillet (André)                               |           |
| Place de la            | C<br>Cathédrale et du Cardinal Pie              | E         |
| Place                  | Charles VII                                     | C         |
| Rue du                 | Caille (Puits de la)                            | E         |
| Rue des                | Caillons                                        | F         |
| Plan du                | Calvaire                                        | C         |
| Rue des                | Carmélites                                      | C2-C      |
| Rue des                | Carmes                                          | E         |
| Rue                    | Carnot                                          | C         |
| Rue des<br>Rue de la   | Carolus<br>Cathédrale                           | F         |
| Plan de la             | Celle                                           | D<br>D    |
| Rue de la              | Celle                                           | D         |
| Rue le                 | Cesve                                           | А         |
| Rue de la              | Chaîne                                          | D         |
| Rue de                 | Champagne                                       | C         |
| Rue du                 | Chanoine Duret                                  | В         |
| Boulevard              | Chasseigne                                      |           |
| Impasse                | Chasseigne                                      | 0         |
| Rue du                 | Chaudron d'Or                                   | C         |
| Rue de la<br>Rue du    | Chaussée<br>Chêne (Général)                     | (         |
| Allée de la            | Cité Sainte-Jeanne                              | E         |
| Rue de la              | Cité Sainte-Jeanne                              | E (       |
| Impasse du             | Clain Nouveau                                   | F         |
| Rue                    | Claveurier                                      | Ċ         |
| Rue                    | Cloche Perse                                    | 0         |
| Rue du                 | Clos de la Roche                                | A         |
| Allée du               | Clos des Cours                                  | 0         |
| Rue du                 | Col d'Enfert                                    | 0         |
| Boulevard              | Condercet                                       | F         |
| Impasse<br>Puo         | Condorcet<br>Condorcet                          | -         |
| Rue<br>Rue             | Condorcet<br>Coq (Pascal le)                    | E4-E      |
| Rue des                | Cordeliers                                      | (         |
| Rue                    | Cornet                                          | F         |
| Promenade des          | Cours                                           | Ċ         |
| Chemin des             | Crêtes                                          | E1-F      |
| Rue de la              | Croix Blanche                                   | C         |
| Rue de la              | Croix Rouge                                     | F3-       |
| Rue<br>Rue du          | Curzon (Alfred) Cuvier                          | E<br>A    |
|                        | D                                               |           |
| Rue des                | Dames des Roches                                |           |
| Rue du                 | Demarçay (Général)                              | В         |
| Rue<br>Ruo du          | Descartes (René)                                | D         |
| Rue du<br>Rue des      | Doyenné<br>Dunes                                | ES E      |
| Rue aes<br>Rue         | Drault (Sylvain)                                | F5-F<br>D |
| Place                  | Du Guesclin                                     | C         |
|                        | E                                               |           |
| Passage des            | Écossais                                        | В         |
| Rue des                | Écossais                                        | В         |
|                        |                                                 |           |