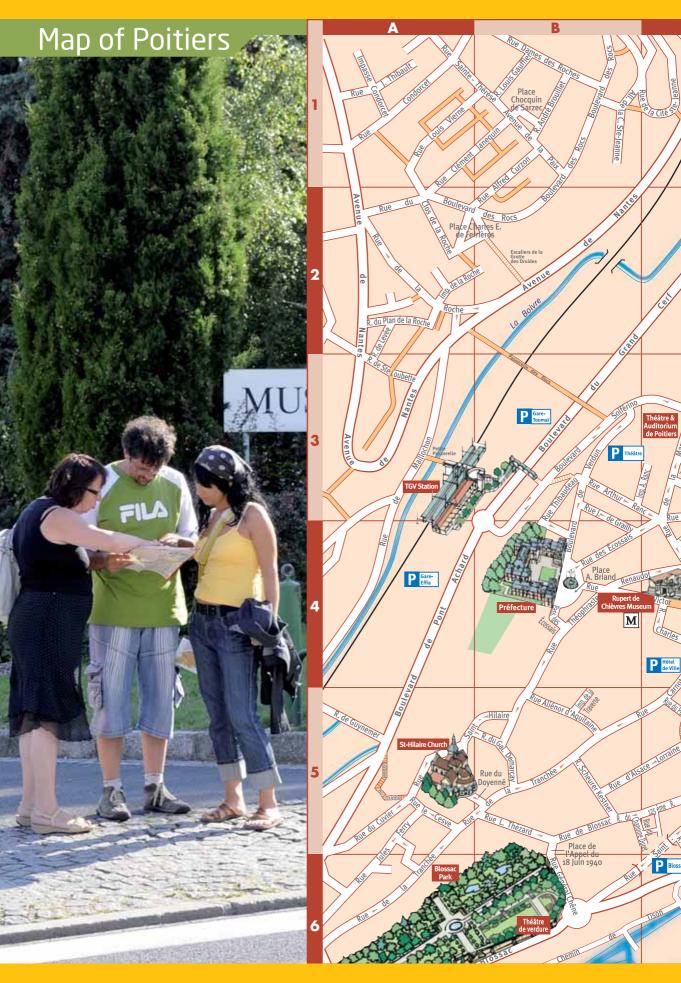

### **Contents**

Getting here and travelling p. 4/5 The streets of Poitiers p. 7 Map of Poitiers p. 8/9 Sites & Monuments p. 10/13 Parks & Gardens p. 14/15 **Events** p. 16/17 **Cultural sites** p. 18/19 **Sports & Recreation** p. 20/21 **Outdoor activities** p. 22/23 Gastronomy D. 24 Markets p. 25 Map of Grand Poitiers

# The streets of Poitiers

| Rue du<br>Rue du       | 19 mars 1962<br>125° Régiment d'Infanterie<br>A | C         |
|------------------------|-------------------------------------------------|-----------|
| Rue du                 | Abbesse (Pré I')                                | E         |
| Boulevard du           | Achard (Pont)                                   | C         |
| Boulevard              | Albert (François)                               | D         |
| Rue                    | Alexandre (Jean)                                | C         |
| Rue d'                 | Aliénor d'Aquitaine                             | В         |
| Rue d'<br>Rue de l'    | Alsace Lorraine Ancienne Comédie                | B<br>D    |
| Place de l'            | Appel du 18 Juin 1940                           | В         |
| Rue de l'              | Arceau                                          | D         |
| Rue des                | Arènes Romaines                                 | C         |
| Rue d'                 | Argent                                          | D         |
| Rue                    | Augouard (Mgr ) B                               | D         |
| Boulevard              | Bajon                                           | F3-F      |
| Rue des                | Balances d'Or                                   | D         |
| Place                  | Barbasse (Henri)                                | В         |
| Rue<br>Roulovard du    | Barbatte  Parthal (Colonol)                     | E4 E      |
| Boulevard du<br>Rue du | Barthal (Colonel) Bas des Sables                | F4-F      |
| Rue uu<br>Rue          | Basse                                           | C<br>F    |
| Place                  | Berry (Jean de)                                 | (         |
| Rue                    | Bert (Paul)                                     | C         |
| Rue du                 | Berton (Général)                                | D         |
| Boulevard              | Blossac (sous)                                  | A6-B      |
| Rue de                 | Blossac                                         | В         |
| Rue                    | Boncenne<br>Bouch of Classic                    | C         |
| Rue                    | Bouchet (Jean)                                  | D         |
| Rue                    | Bourbeau                                        | 0         |
| Rue<br>Rue de la       | Bourcani<br>Bretonnerie                         | C         |
| Place                  | Briand (Aristide)                               | D<br>B    |
| Chemin de la           | Brouette du Vinaigrier                          |           |
| Rue                    | Brouillet (André)                               |           |
| Place de la            | C<br>Cathédrale et du Cardinal Pie              | E         |
| Place                  | Charles VII                                     | C         |
| Rue du                 | Caille (Puits de la)                            | E         |
| Rue des                | Caillons                                        | F         |
| Plan du                | Calvaire                                        | C         |
| Rue des                | Carmélites                                      | C2-C      |
| Rue des                | Carmes                                          | E         |
| Rue                    | Carnot                                          | C         |
| Rue des<br>Rue de la   | Carolus<br>Cathédrale                           | F         |
| Plan de la             | Celle                                           | D<br>D    |
| Rue de la              | Celle                                           | D         |
| Rue le                 | Cesve                                           | А         |
| Rue de la              | Chaîne                                          | D         |
| Rue de                 | Champagne                                       | C         |
| Rue du                 | Chanoine Duret                                  | В         |
| Boulevard              | Chasseigne                                      |           |
| Impasse                | Chasseigne                                      | 0         |
| Rue du                 | Chaudron d'Or                                   | C         |
| Rue de la<br>Rue du    | Chaussée<br>Chêne (Général)                     | (         |
| Allée de la            | Cité Sainte-Jeanne                              | E         |
| Rue de la              | Cité Sainte-Jeanne                              | E (       |
| Impasse du             | Clain Nouveau                                   | F         |
| Rue                    | Claveurier                                      | Ċ         |
| Rue                    | Cloche Perse                                    | 0         |
| Rue du                 | Clos de la Roche                                | A         |
| Allée du               | Clos des Cours                                  | 0         |
| Rue du                 | Col d'Enfert                                    | 0         |
| Boulevard              | Condercet                                       | F         |
| Impasse<br>Puo         | Condorcet<br>Condorcet                          | -         |
| Rue<br>Rue             | Condorcet<br>Coq (Pascal le)                    | E4-E      |
| Rue des                | Cordeliers                                      | (         |
| Rue                    | Cornet                                          | F         |
| Promenade des          | Cours                                           | Ċ         |
| Chemin des             | Crêtes                                          | E1-F      |
| Rue de la              | Croix Blanche                                   | C         |
| Rue de la              | Croix Rouge                                     | F3-       |
| Rue<br>Rue du          | Curzon (Alfred) Cuvier                          | E<br>A    |
|                        | D                                               |           |
| Rue des                | Dames des Roches                                |           |
| Rue du                 | Demarçay (Général)                              | В         |
| Rue<br>Ruo du          | Descartes (René)                                | D         |
| Rue du<br>Rue des      | Doyenné<br>Dunes                                | ES E      |
| Rue aes<br>Rue         | Drault (Sylvain)                                | F5-F<br>D |
| Place                  | Du Guesclin                                     | C         |
|                        | E                                               |           |
| Passage des            | Écossais                                        | В         |
| Rue des                | Écossais                                        | В         |
|                        |                                                 |           |